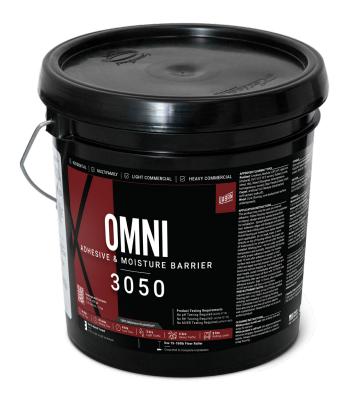

Available In: 2 Gallons

# THE ALL-IN-ONE-STEP ADHESIVE FOR FLOORING

- ✓ Low VOC, Extremely Low Odor
- ✓ No pH Testing Required
- ✓ Plasticizer Migration Resistance
- ✓ Self-Priming
- ✓ No Wait, Zero Flash Time
- ✓ No Moisture Testing Required

# ADHESIVE WITH 100% MOISTURE PROTECTION IN ONE STEP