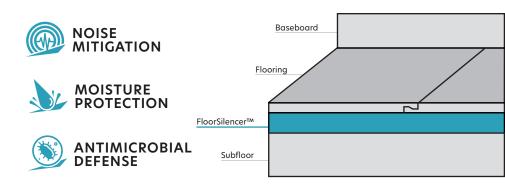

# NO NOISE IS GOOD NEWS

Where a building's assembly may fail at mitigating noise issues, Urban Surfaces' flooring and FloorSilencer™ underlayments come to the rescue. Noise complaints will be a thing of the past.

# **ALL THE MORE REASON**

FloorSilencer™ underlayments wield a wealth of features under the surface, with options providing subfloor imperfection smoothing, thermal insulation, antimicrobial moisture control, and cushioning for every step without compromising adhesives or clip systems.

# YOU DIDN'T HEAR IT FROM US

Our versatile and laboratory-tested FloorSilencer™ underlayments provide the best noise reduction matched to your specific flooring installation needs.