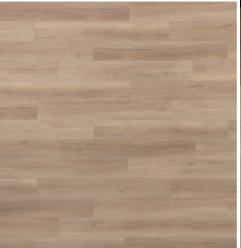

# **NATURAL ELEGANCE FOR ANY RESIDENCE**

GlueDown

2mm Virgin Vinyl

8mil ScratchGuard

Natural Wood Texture

177.8mm x 1219.2mm

**Enhanced Polyurethane System** 

FiberBlend

Square Edge

2mm (0.079")

7" x 48"

Luxury Vinyl Plank (LVP)

Enhanced Polyurethane System

8mil ScratchGuard Wear Layer

Natural Wood Texture

2mm Virgin Vinyl

### Testing

Finish

**BRISCOE** 8123

Product Type Core Material

Wear Layer

Embossing

Edge Profile

**Overall Thickness** 

Actual Plank Size

Nominal Plank Size

**Specifications** 

**Fiberglass Reinforced** 

| •                                               |                       |
|-------------------------------------------------|-----------------------|
| Slip Resistance ASTM D2047                      | >0.6 (Dry)            |
| Static Loading ASTM F970                        | 2,000 PSI   .005 Inch |
| Radiant Flux ASTM E648                          | Class 1               |
| Smoke Density ASTM E662                         | Passes                |
| Light Resistance ASTM F1515                     | Passes                |
| Heat Resistance ASTM F1514                      | Passes                |
| Chemical Resistance ASTM F925                   | Passes                |
| Phthalates ASTM F3414 - 20 (CPSC)               | Passes                |
| Heavy Metals ASTM F963                          | Passes                |
| Formaldehyde ASTM D6007                         | Passes                |
| Floor Score Certified California 01350          | Passes                |
| Lead Scorecard EQ 4.3<br>Low-Emitting Materials | 1 Point               |