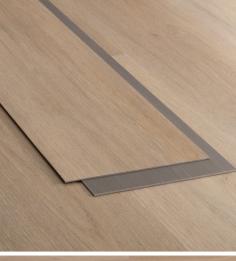

# **NATURAL ELEGANCE FOR ANY RESIDENCE**

GlueDown

2mm Virgin Vinyl

8mil ScratchGuard

Natural Wood Texture

177.8mm x 1219.2mm

**Enhanced Polyurethane System** 

FiberBlend

Square Edge

2mm (0.079")

7" x 48"

Luxury Vinyl Plank (LVP)

Enhanced Polyurethane System

8mil ScratchGuard Wear Layer

Natural Wood Texture

2mm Virgin Vinyl

### Testing

Finish

**BRISCOE** 8123

Product Type Core Material

Wear Layer

Embossing

Edge Profile

**Overall Thickness** 

Actual Plank Size

Nominal Plank Size

**Specifications** 

**Fiberglass Reinforced** 

| •                                               |                       |
|-------------------------------------------------|-----------------------|
| Slip Resistance ASTM D2047                      | >0.6 (Dry)            |
| Static Loading ASTM F970                        | 2,000 PSI   .005 Inch |
| Radiant Flux ASTM E648                          | Class 1               |
| Smoke Density ASTM E662                         | Passes                |
| Light Resistance ASTM F1515                     | Passes                |
| Heat Resistance ASTM F1514                      | Passes                |
| Chemical Resistance ASTM F925                   | Passes                |
| Phthalates ASTM F3414 - 20 (CPSC)               | Passes                |
| Heavy Metals ASTM F963                          | Passes                |
| Formaldehyde ASTM D6007                         | Passes                |
| Floor Score Certified California 01350          | Passes                |
| Lead Scorecard EQ 4.3<br>Low-Emitting Materials | 1 Point               |