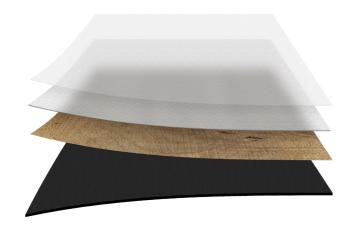

# **NATURAL ELEGANCE FOR ANY RESIDENCE**

GlueDown

2mm Virgin Vinyl

8mil ScratchGuard

Natural Wood Texture

177.8mm x 1219.2mm

**Enhanced Polyurethane System** 

FiberBlend

Square Edge

2mm (0.079")

7" x 48"

Luxury Vinyl Plank (LVP)

Enhanced Polyurethane System

8mil ScratchGuard Wear Layer

Natural Wood Texture

2mm Virgin Vinyl

### Testing

Finish

**BRISCOE** 8123

Product Type Core Material

Wear Layer

Embossing

Edge Profile

**Overall Thickness** 

Actual Plank Size

Nominal Plank Size

**Specifications** 

**Fiberglass Reinforced** 

| •                                               |                       |
|-------------------------------------------------|-----------------------|
| Slip Resistance ASTM D2047                      | >0.6 (Dry)            |
| Static Loading ASTM F970                        | 2,000 PSI   .005 Inch |
| Radiant Flux ASTM E648                          | Class 1               |
| Smoke Density ASTM E662                         | Passes                |
| Light Resistance ASTM F1515                     | Passes                |
| Heat Resistance ASTM F1514                      | Passes                |
| Chemical Resistance ASTM F925                   | Passes                |
| Phthalates ASTM F3414 - 20 (CPSC)               | Passes                |
| Heavy Metals ASTM F963                          | Passes                |
| Formaldehyde ASTM D6007                         | Passes                |
| Floor Score Certified California 01350          | Passes                |
| Lead Scorecard EQ 4.3<br>Low-Emitting Materials | 1 Point               |