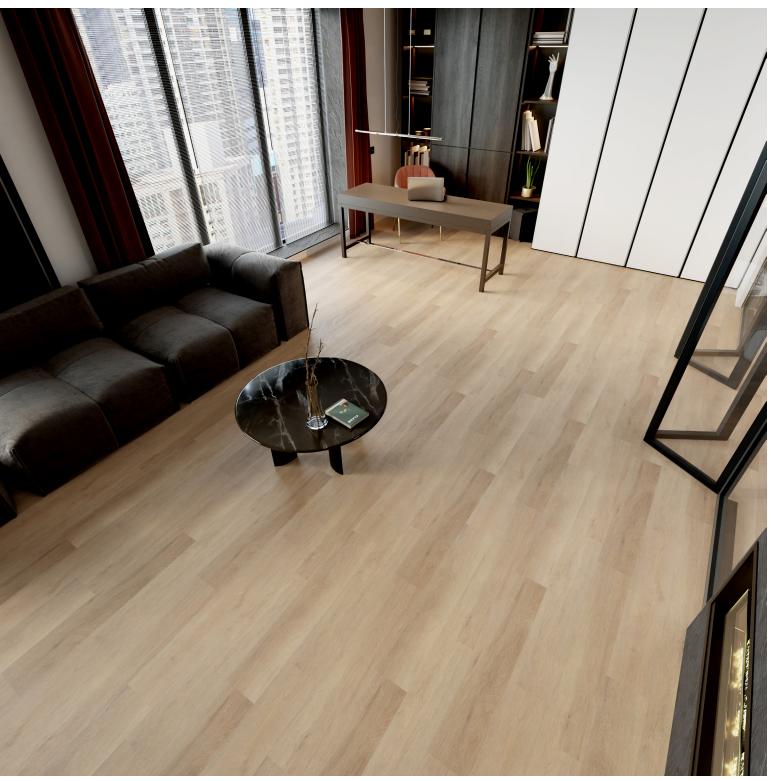

# **NATURAL ELEGANCE FOR ANY RESIDENCE**

GlueDown

2mm Virgin Vinyl

8mil ScratchGuard

Natural Wood Texture

177.8mm x 1219.2mm

**Enhanced Polyurethane System** 

FiberBlend

Square Edge

2mm (0.079")

7" x 48"

Luxury Vinyl Plank (LVP)

Enhanced Polyurethane System

8mil ScratchGuard Wear Layer

Natural Wood Texture

2mm Virgin Vinyl

### Testing

Finish

**BRISCOE** 8123

Product Type Core Material

Wear Layer

Embossing

Edge Profile

**Overall Thickness** 

Actual Plank Size

Nominal Plank Size

**Specifications** 

**Fiberglass Reinforced** 

| •                                               |                       |
|-------------------------------------------------|-----------------------|
| Slip Resistance ASTM D2047                      | >0.6 (Dry)            |
| Static Loading ASTM F970                        | 2,000 PSI   .005 Inch |
| Radiant Flux ASTM E648                          | Class 1               |
| Smoke Density ASTM E662                         | Passes                |
| Light Resistance ASTM F1515                     | Passes                |
| Heat Resistance ASTM F1514                      | Passes                |
| Chemical Resistance ASTM F925                   | Passes                |
| Phthalates ASTM F3414 - 20 (CPSC)               | Passes                |
| Heavy Metals ASTM F963                          | Passes                |
| Formaldehyde ASTM D6007                         | Passes                |
| Floor Score Certified California 01350          | Passes                |
| Lead Scorecard EQ 4.3<br>Low-Emitting Materials | 1 Point               |