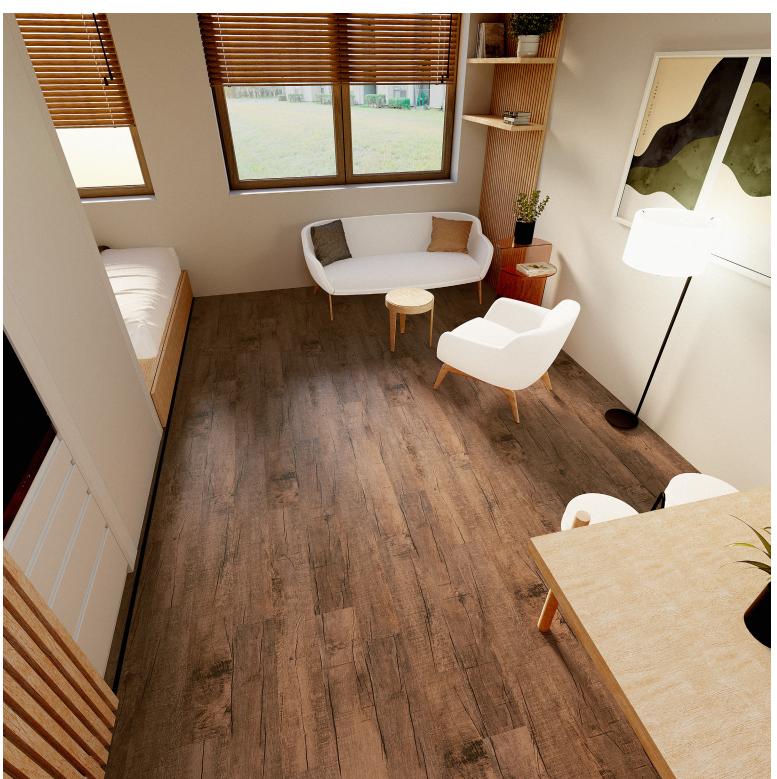

# **NATURAL ELEGANCE FOR ANY RESIDENCE**

**BARN OWL** 

**Specifications** 

**Fiberglass Reinforced** 

Product Type Core Material

Wear Layer

Embossing

Edge Profile

**Overall Thickness** 

Actual Plank Size

Nominal Plank Size

8122

GlueDown

2mm Virgin Vinyl

8mil ScratchGuard

Natural Wood Texture

177.8mm x 1219.2mm

**Enhanced Polyurethane System** 

FiberBlend

Square Edge

2mm (0.079")

7" x 48"

Luxury Vinyl Plank (LVP)

Enhanced Polyurethane System