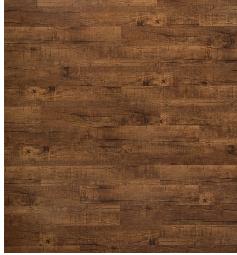

# **NATURAL ELEGANCE FOR ANY RESIDENCE**

**BARN OWL** 

**Specifications** 

**Fiberglass Reinforced** 

Product Type Core Material

Wear Layer

Embossing

Edge Profile

**Overall Thickness** 

Actual Plank Size

Nominal Plank Size

8122

GlueDown

2mm Virgin Vinyl

8mil ScratchGuard

Natural Wood Texture

177.8mm x 1219.2mm

**Enhanced Polyurethane System** 

FiberBlend

Square Edge

2mm (0.079")

7" x 48"

Luxury Vinyl Plank (LVP)

Enhanced Polyurethane System

8mil ScratchGuard Wear Layer

Natural Wood Texture

2mm Virgin Vinyl