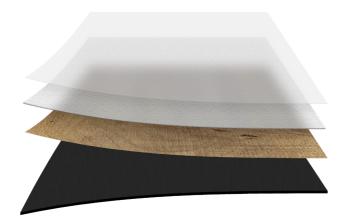

**Overall Thickness** 

Actual Plank Size

Nominal Plank Size

8122

GlueDown

2mm Virgin Vinyl

8mil ScratchGuard

Natural Wood Texture

177.8mm x 1219.2mm

**Enhanced Polyurethane System** 

FiberBlend

Square Edge

2mm (0.079")

7" x 48"

Luxury Vinyl Plank (LVP)

Enhanced Polyurethane System

8mil ScratchGuard Wear Layer

Natural Wood Texture

2mm Virgin Vinyl