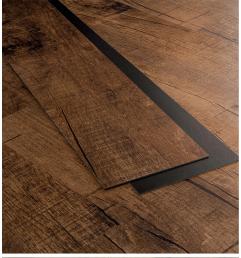

# **NATURAL ELEGANCE FOR ANY RESIDENCE**

**BARN OWL** 

**Specifications** 

**Fiberglass Reinforced** 

Product Type Core Material

Wear Layer

Embossing

Edge Profile

**Overall Thickness** 

Actual Plank Size

Nominal Plank Size

8122

GlueDown

2mm Virgin Vinyl

8mil ScratchGuard

Natural Wood Texture

177.8mm x 1219.2mm

**Enhanced Polyurethane System** 

FiberBlend

Square Edge

2mm (0.079")

7" x 48"

Luxury Vinyl Plank (LVP)

Enhanced Polyurethane System

8mil ScratchGuard Wear Layer

Natural Wood Texture

2mm Virgin Vinyl