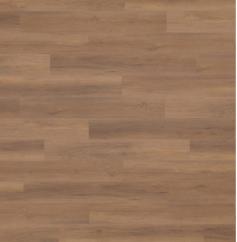

# **NATURAL ELEGANCE FOR ANY RESIDENCE**

**HUDSON** 8071

**Specifications** 

**Fiberglass Reinforced** 

Product Type Core Material

Wear Layer

Embossing

Edge Profile

**Overall Thickness** 

Actual Plank Size

Nominal Plank Size

GlueDown

2mm Virgin Vinyl

8mil ScratchGuard

Natural Wood Texture

177.8mm x 1219.2mm

**Enhanced Polyurethane System** 

FiberBlend

Square Edge

2mm (0.079")

7" x 48"

Luxury Vinyl Plank (LVP)

Enhanced Polyurethane System

8mil ScratchGuard Wear Layer

Natural Wood Texture

2mm Virgin Vinyl