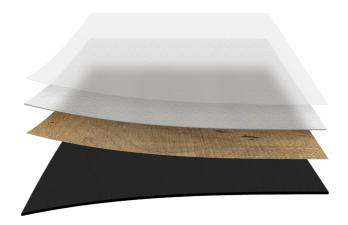

**Overall Thickness** 

Actual Plank Size

Nominal Plank Size

GlueDown

2mm Virgin Vinyl

8mil ScratchGuard

Natural Wood Texture

177.8mm x 1219.2mm

**Enhanced Polyurethane System** 

FiberBlend

Square Edge

2mm (0.079")

7" x 48"

Luxury Vinyl Plank (LVP)

Enhanced Polyurethane System

8mil ScratchGuard Wear Layer

Natural Wood Texture

2mm Virgin Vinyl