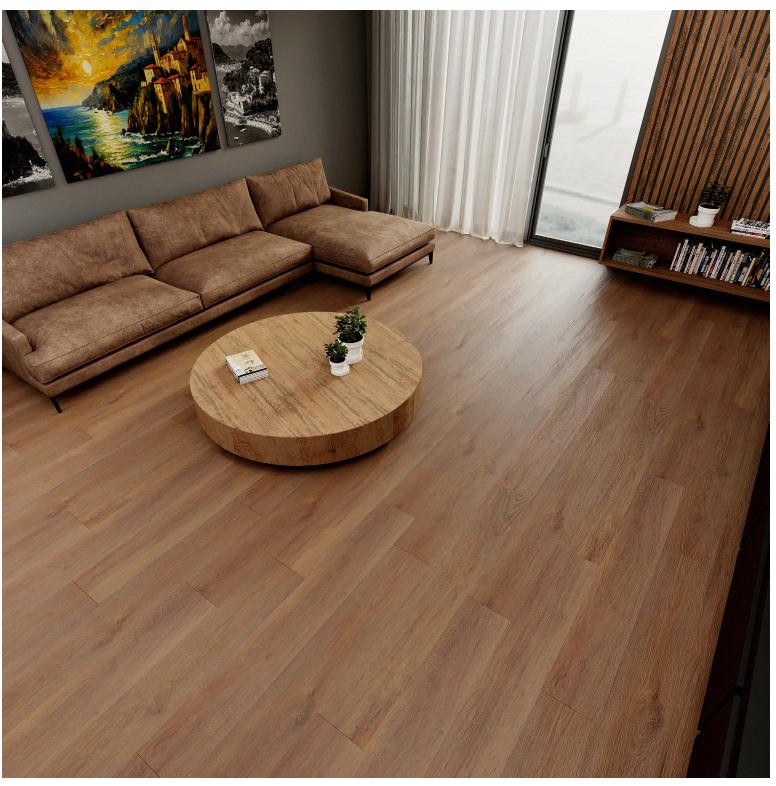

# **NATURAL ELEGANCE FOR ANY RESIDENCE**

**HUDSON** 8071

**Specifications** 

**Fiberglass Reinforced** 

Product Type Core Material

Wear Layer

Embossing

Edge Profile