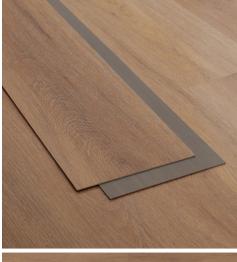

# **NATURAL ELEGANCE FOR ANY RESIDENCE**

**HUDSON** 8071

**Specifications** 

**Fiberglass Reinforced** 

Product Type Core Material

Wear Layer

Embossing

Edge Profile

**Overall Thickness** 

Actual Plank Size

Nominal Plank Size

GlueDown

2mm Virgin Vinyl

8mil ScratchGuard

Natural Wood Texture

177.8mm x 1219.2mm

**Enhanced Polyurethane System** 

FiberBlend

Square Edge

2mm (0.079")

7" x 48"

Luxury Vinyl Plank (LVP)

Enhanced Polyurethane System

8mil ScratchGuard Wear Layer

Natural Wood Texture

2mm Virgin Vinyl