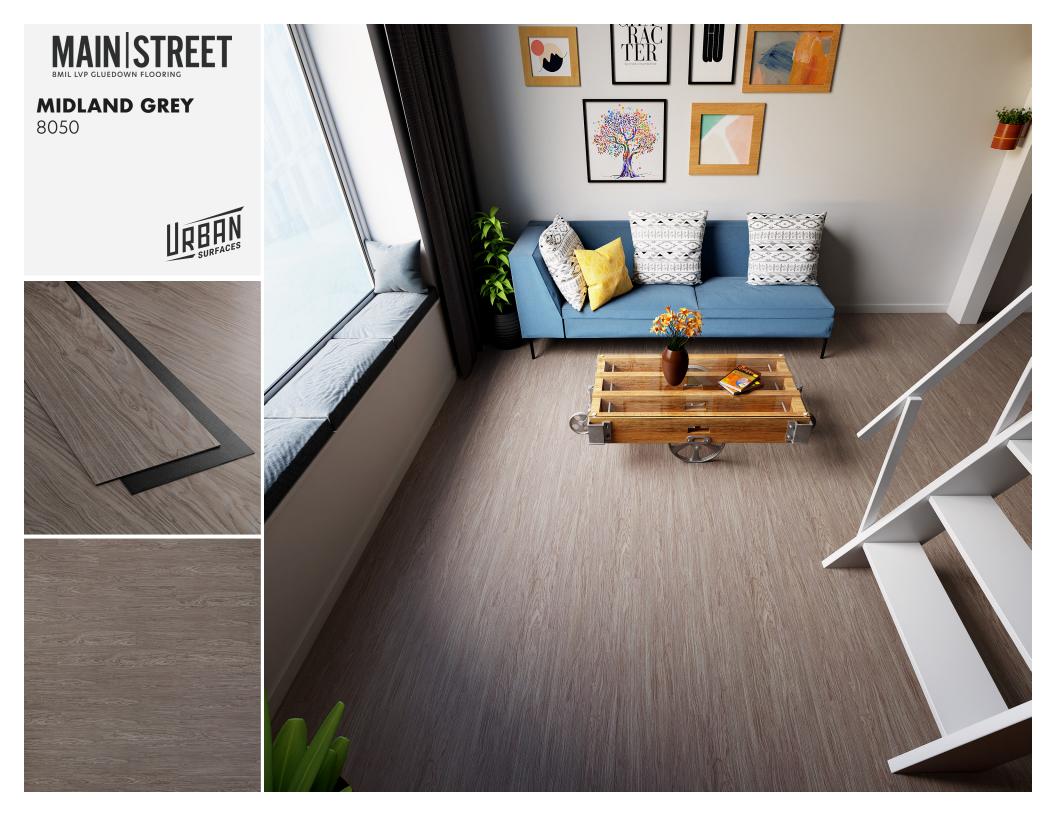

# **NATURAL ELEGANCE FOR ANY RESIDENCE**

**MIDLAND GREY** 

**Specifications** 

**Fiberglass Reinforced** 

Product Type Core Material

Wear Layer

Embossing

Edge Profile

**Overall Thickness** 

Actual Plank Size

Nominal Plank Size

8050

GlueDown

2mm Virgin Vinyl

8mil ScratchGuard

Natural Wood Texture

177.8mm x 1219.2mm

**Enhanced Polyurethane System** 

FiberBlend

Square Edge

2mm (0.079")

7" x 48"

Luxury Vinyl Plank (LVP)

Enhanced Polyurethane System

8mil ScratchGuard Wear Layer

Natural Wood Texture

2mm Virgin Vinyl