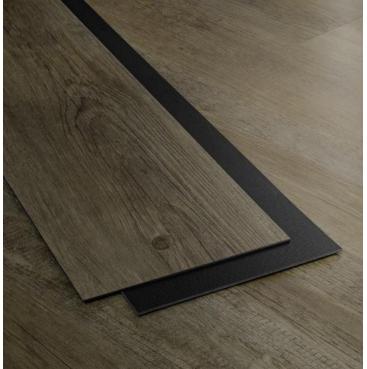

## **Level Seven GlueDown LVP Flooring**

| Core             |         | LVP                    |
|------------------|---------|------------------------|
| Size             |         | 7"x 48"                |
| Thickness        |         | 3mm                    |
| Wear Layer       |         | 20mil                  |
| Edge Profile     |         | Beveled                |
| Installation     |         | GlueDown               |
| Underlayment     |         | N/A                    |
| Sound Properties |         | N/A                    |
| Finish           | Enhance | ed Polyurethane System |