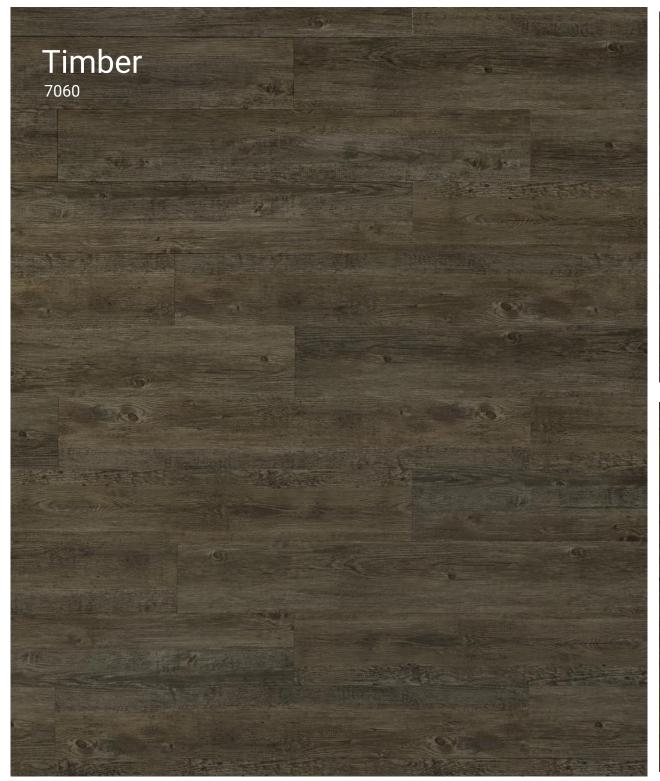

## **Timber**

7060

Meticulously placed wood grain and knotting detail inspired by the great outdoors.