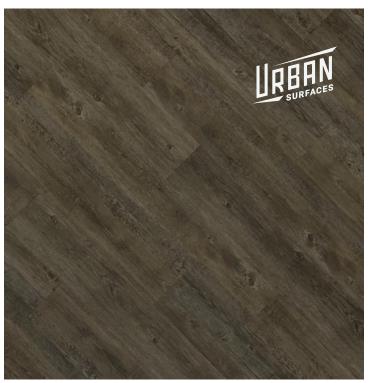

## **Timber**

7060

Meticulously placed wood grain and knotting detail inspired by the great outdoors.