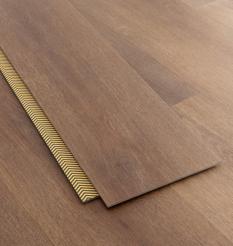

## TRUE LOOSELAY IS FINALLY POSSIBLE WITH TRACTION

Traction™ provides fast and easy LooseLay installation without adhesive. This innovative anti-skid subfloor coating provides the horizontal grip strength of an adhesive with none of the permanence. LooseLay couldn't be easier.

Traction also primes the subfloor and provides up to 90% moisture protection.

**Enhanced Polyurethane System** 

Grip-Tec Backing