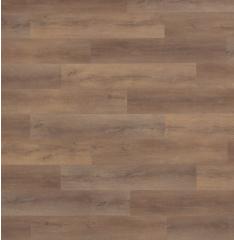

**DOHENY** 1008

DOHENY

1008

| Specifications        | LooseLay                     |
|-----------------------|------------------------------|
| Product Type          | Luxury Vinyl Plank (LVP)     |
| Core Material         | 5mm Virgin Vinyl             |
| Fiberglass Reinforced | FiberMax                     |
| Wear Layer            | 28mil ScratchGuard           |
| Embossing             | Natural Wood Texture         |
| Edge Profile          | Beveled Edge                 |
| Overall Thickness     | 5mm (0.196")                 |
| Nominal Plank Size    | 9" x 48"                     |
| Actual Plank Size     | 228.6mm x 1219.2mm           |
| Finish                | Enhanced Polyurethane System |