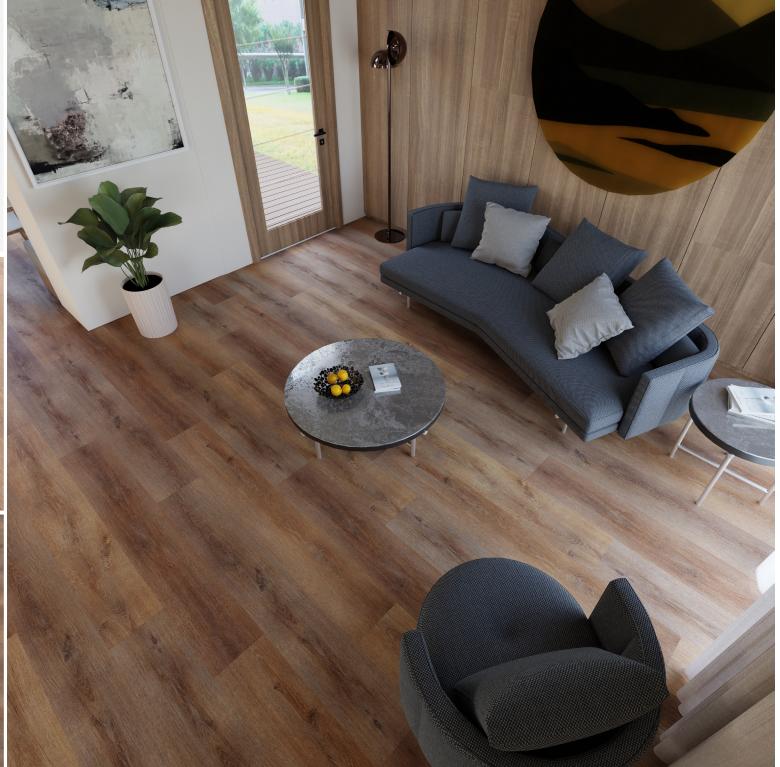

**DOHENY** 1008

DOHENY

1008

| Specifications        | LooseLay                     |
|-----------------------|------------------------------|
| Product Type          | Luxury Vinyl Plank (LVP)     |
| Core Material         | 5mm Virgin Vinyl             |
| Fiberglass Reinforced | FiberMax                     |
| Wear Layer            | 28mil ScratchGuard           |
| Embossing             | Natural Wood Texture         |
| Edge Profile          | Beveled Edge                 |
| Overall Thickness     | 5mm (0.196")                 |
| Nominal Plank Size    | 9" x 48"                     |
| Actual Plank Size     | 228.6mm x 1219.2mm           |
| Finish                | Enhanced Polyurethane System |