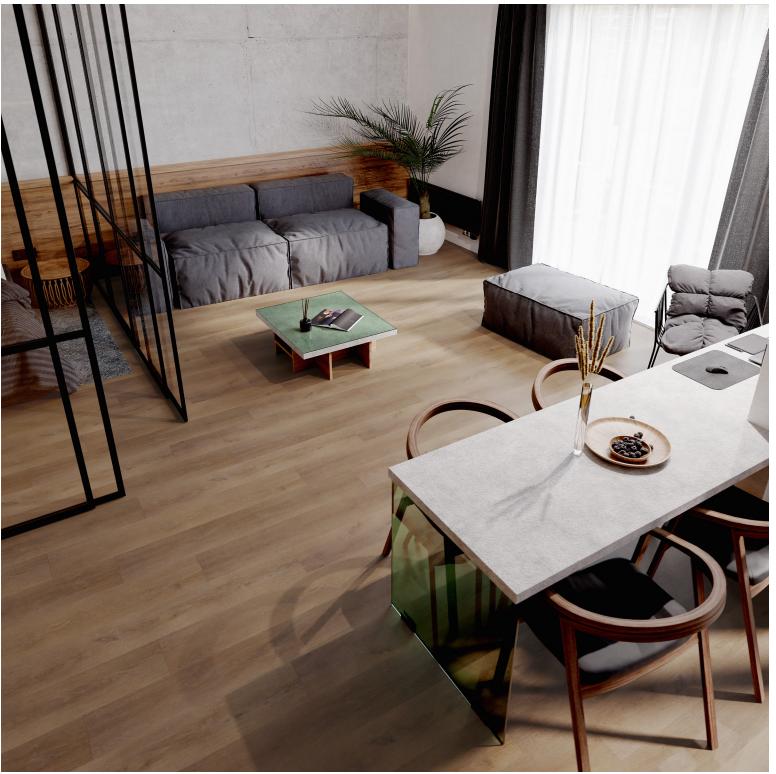

## CORONADO

1004

| Specifications        | LooseLay                     |
|-----------------------|------------------------------|
| Product Type          | Luxury Vinyl Plank (LVP)     |
| Core Material         | 5mm Virgin Vinyl             |
| Fiberglass Reinforced | FiberMax                     |
| Wear Layer            | 28mil ScratchGuard           |
| Embossing             | Natural Wood Texture         |
| Edge Profile          | Beveled Edge                 |
| Overall Thickness     | 5mm (0.196")                 |
| Nominal Plank Size    | 9" x 48"                     |
| Actual Plank Size     | 228.6mm x 1219.2mm           |
| Finish                | Enhanced Polyurethane System |