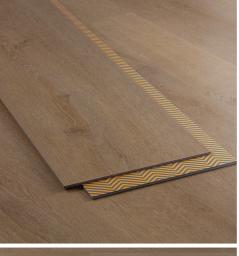

#### TRUE LOOSELAY IS FINALLY POSSIBLE WITH TRACTION

Traction™ provides fast and easy LooseLay installation without adhesive. This innovative anti-skid subfloor coating provides the horizontal grip strength of an adhesive with none of the permanence. LooseLay couldn't be easier.

Traction also primes the subfloor and provides up to 90% moisture protection.

#### Warranty

| Residential      | Lifetime |
|------------------|----------|
| Light Commercial | Lifetime |
| Heavy Commercial | 20 Years |

Enhanced Polyurethane System 28mil ScratchGuard Wear Layer Natural Wood Texture 5mm Virgin Vinyl Fiberglass Stabilization Layer

Grip-Tec Backing