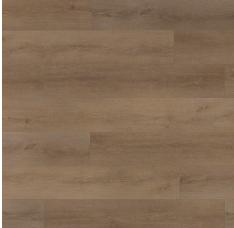

## CORONADO

1004

| Specifications        | LooseLay                     |
|-----------------------|------------------------------|
| Product Type          | Luxury Vinyl Plank (LVP)     |
| Core Material         | 5mm Virgin Vinyl             |
| Fiberglass Reinforced | FiberMax                     |
| Wear Layer            | 28mil ScratchGuard           |
| Embossing             | Natural Wood Texture         |
| Edge Profile          | Beveled Edge                 |
| Overall Thickness     | 5mm (0.196")                 |
| Nominal Plank Size    | 9" x 48"                     |
| Actual Plank Size     | 228.6mm x 1219.2mm           |
| Finish                | Enhanced Polyurethane System |