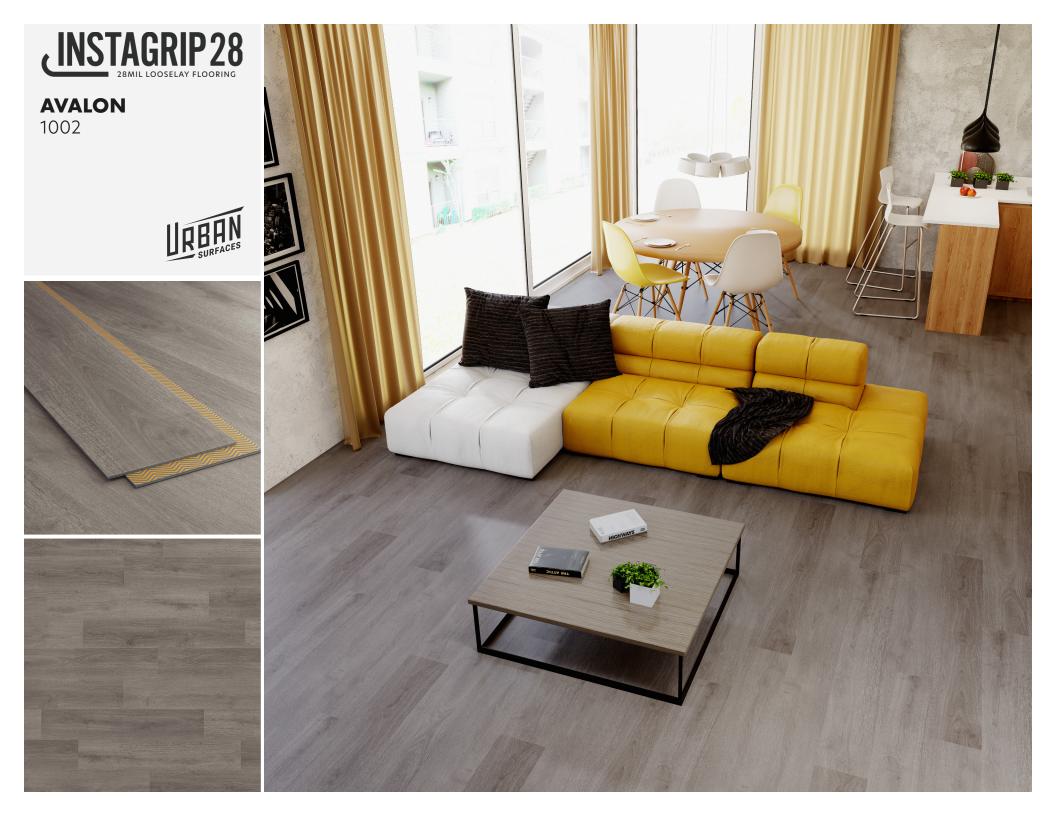

**AVALON** 1002

| Specifications        | LooseLay                     |
|-----------------------|------------------------------|
| Product Type          | Luxury Vinyl Plank (LVP)     |
| Core Material         | 5mm Virgin Vinyl             |
| Fiberglass Reinforced | FiberMax                     |
| Wear Layer            | 28mil ScratchGuard           |
| Embossing             | Natural Wood Texture         |
| Edge Profile          | Beveled Edge                 |
| Overall Thickness     | 5mm (0.196")                 |
| Nominal Plank Size    | 9" x 48"                     |
| Actual Plank Size     | 228.6mm x 1219.2mm           |
| Finish                | Enhanced Polyurethane System |