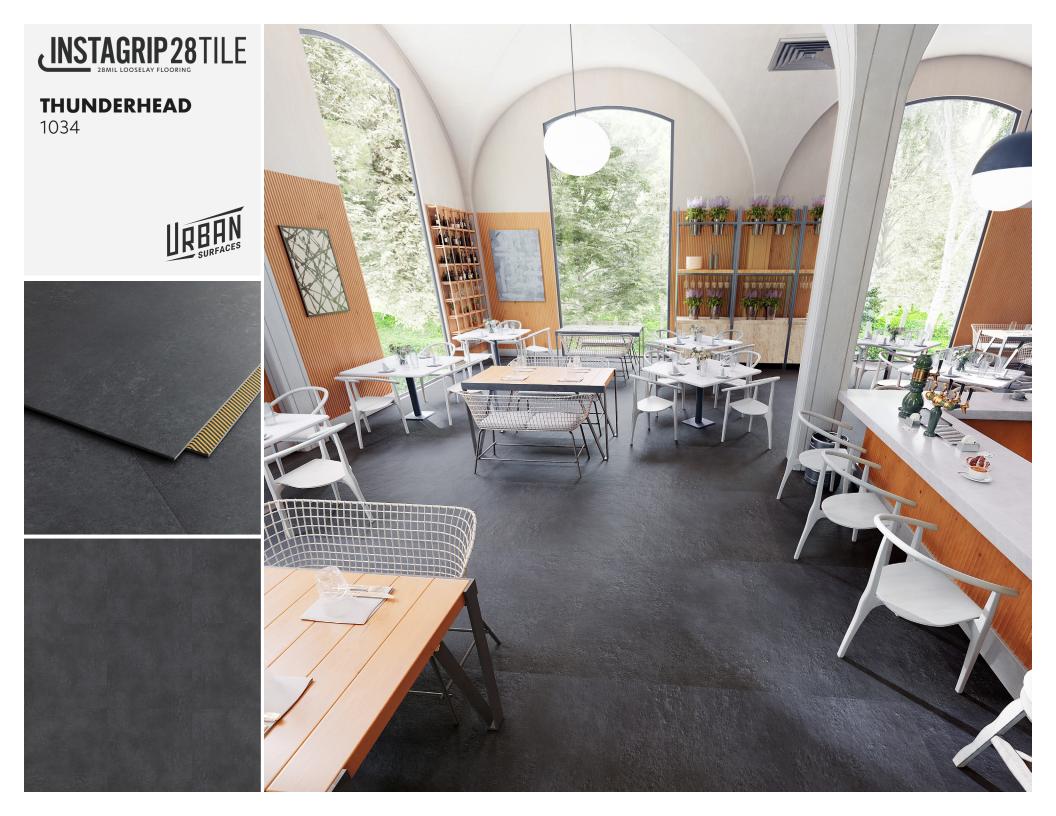

## **28 INDUSTRIAL BEAUTY IN GRAND PROPORTIONS**

THUNDERHEAD

1034

| Specifications        | LooseLay                     |
|-----------------------|------------------------------|
| Product Type          | Luxury Vinyl Plank (LVP)     |
| Core Material         | 5mm Virgin Vinyl             |
| Fiberglass Reinforced | FiberMax                     |
| Wear Layer            | 28mil ScratchGuard           |
| Embossing             | Natural Stone Texture        |
| Edge Profile          | Beveled Edge                 |
| Overall Thickness     | 5mm (0.196")                 |
| Nominal Plank Size    | 36" x 36"                    |
| Actual Plank Size     | 914.4mm x 914.4mm            |
| Finish                | Enhanced Polyurethane System |