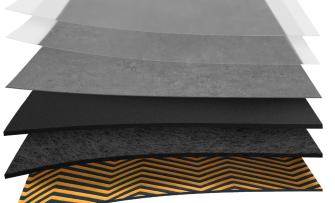

## **28 INDUSTRIAL BEAUTY IN GRAND PROPORTIONS**

THUNDERHEAD

1034

| Specifications        | LooseLay                     |
|-----------------------|------------------------------|
| Product Type          | Luxury Vinyl Plank (LVP)     |
| Core Material         | 5mm Virgin Vinyl             |
| Fiberglass Reinforced | FiberMax                     |
| Wear Layer            | 28mil ScratchGuard           |
| Embossing             | Natural Stone Texture        |
| Edge Profile          | Beveled Edge                 |
| Overall Thickness     | 5mm (0.196")                 |
| Nominal Plank Size    | 36" x 36"                    |
| Actual Plank Size     | 914.4mm x 914.4mm            |
| Finish                | Enhanced Polyurethane System |

## TRUE LOOSELAY IS FINALLY POSSIBLE WITH TRACTION

Traction™ provides fast and easy LooseLay installation without adhesive. This innovative anti-skid subfloor coating provides the horizontal grip strength of an adhesive with none of the permanence. LooseLay couldn't be easier.

Traction also primes the subfloor and provides up to 90% moisture protection.

## Warranty

| Residential      | Lifetime |
|------------------|----------|
| Light Commercial | Lifetime |
| Heavy Commercial | 20 Years |

Enhanced Polyurethane System
28mil ScratchGuard Wear Layer
Natural Stone Texture
5mm Virgin Vinyl
Fiberglass Stabilization Layer
Grip-Tec Backing