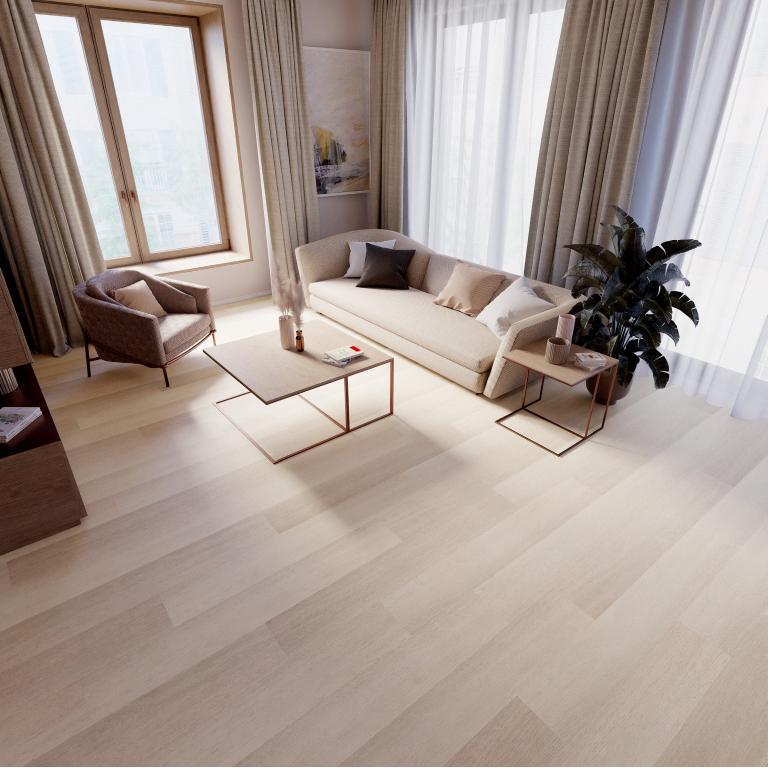

SANDBRIDGE

## SANDBRIDGE

1203

| Specifications        | LooseLay                     |
|-----------------------|------------------------------|
| Product Type          | Luxury Vinyl Plank (LVP)     |
| Core Material         | 4.5mm Virgin Vinyl           |
| Fiberglass Reinforced | FiberMax                     |
| Wear Layer            | 20mil ScratchGuard           |
| Embossing             | Natural Wood Texture         |
| Edge Profile          | Beveled Edge                 |
| Overall Thickness     | 4.5mm (0.177")               |
| Nominal Plank Size    | 9" x 60"                     |
| Actual Plank Size     | 228.6mm x 1524mm             |
| Finish                | Enhanced Polyurethane System |