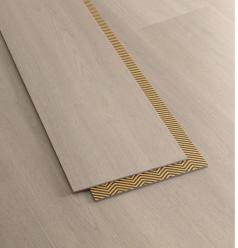

#### TRUE LOOSELAY IS FINALLY POSSIBLE WITH TRACTION

Traction™ provides fast and easy LooseLay installation without adhesive. This innovative anti-skid subfloor coating provides the horizontal grip strength of an adhesive with none of the permanence. LooseLay couldn't be easier.

Traction also primes the subfloor and provides up to 90% moisture protection.

**Enhanced Polyurethane System** 

Grip-Tec Backing