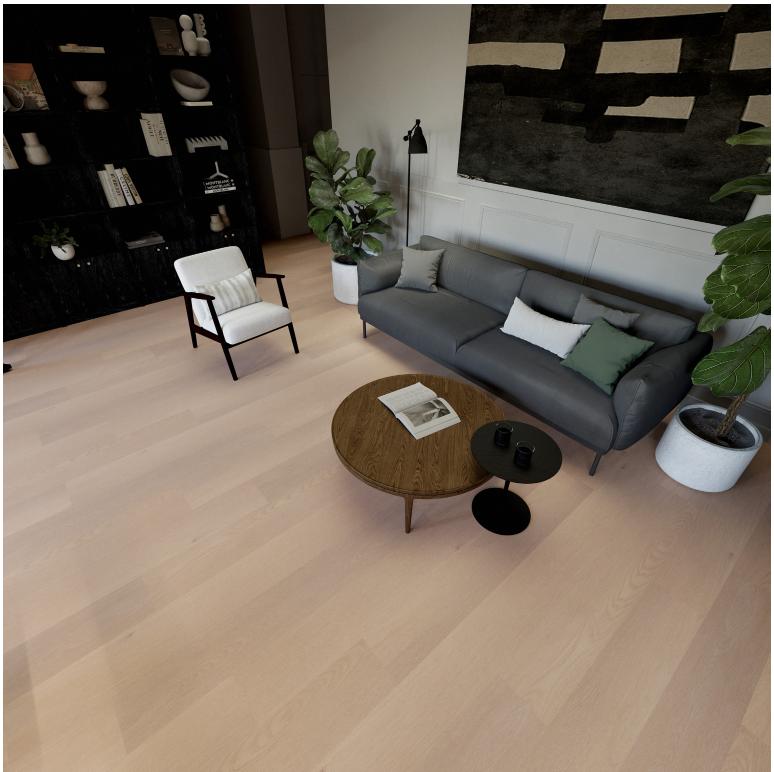

## **ASBURY** 1201

# **20** EXPERTLY ENGINEERED FOR UNRIVALED PERFORMANCE

ASBURY

1201

| Specifications        | LooseLay                     |
|-----------------------|------------------------------|
| Product Type          | Luxury Vinyl Plank (LVP)     |
| Core Material         | 4.5mm Virgin Vinyl           |
| Fiberglass Reinforced | FiberMax                     |
| Wear Layer            | 20mil ScratchGuard           |
| Embossing             | Natural Wood Texture         |
| Edge Profile          | Beveled Edge                 |
| Overall Thickness     | 4.5mm (0.177")               |
| Nominal Plank Size    | 9" x 60"                     |
| Actual Plank Size     | 228.6mm x 1524mm             |
| Finish                | Enhanced Polyurethane System |