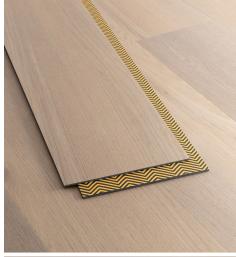

#### TRUE LOOSELAY IS FINALLY POSSIBLE WITH TRACTION

Traction™ provides fast and easy LooseLay installation without adhesive. This innovative anti-skid subfloor coating provides the horizontal grip strength of an adhesive with none of the permanence. LooseLay couldn't be easier.

Traction also primes the subfloor and provides up to 90% moisture protection.

**Enhanced Polyurethane System** 

Grip-Tec Backing