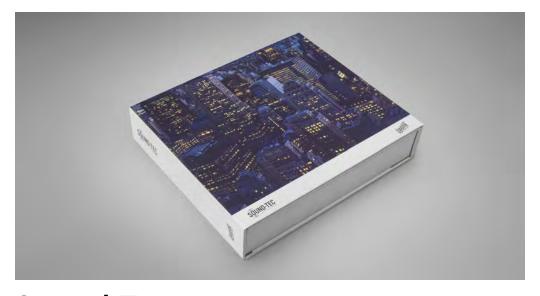

#### Sound-Tec

Learn More

Setting the tone for the steps ahead.

| Dimensions         |                | 3 3/8"L x 10.5"H x 12"W       |
|--------------------|----------------|-------------------------------|
| Contains           | 1 spiral bound | d sample book and 1 plank cut |
| Weight             |                | 6 lbs                         |
| Installation Type  |                | Floating/Click Flooring       |
| # of Product Lines |                | 3                             |