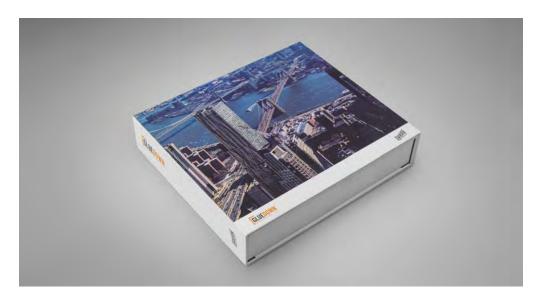

## GlueDown

Learn More

Preferred choice of architects & designers.

| Dimensions         |                | 3 3/8"L x 10.5"H x 12"W     |
|--------------------|----------------|-----------------------------|
| Contains           | 1 spiral bound | sample book and 1 plank cut |
| Weight             |                | 5 lbs                       |
| Installation Type  |                | GlueDown Flooring           |
| # of Product Lines |                | 3                           |