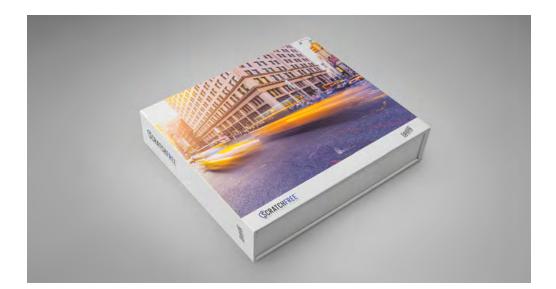

## SurfaceGuard

Learn More

Long lasting floors, no lasting marks.

| Dimensions         | 3 3/8"L x 10.5"H x 12"W          |
|--------------------|----------------------------------|
| Contains           | 10 sample colors and 1 plank cut |
| Weight             | 7 lbs                            |
| Installation Type  | Floating/Click Flooring          |
| # of Product Lines | 1                                |