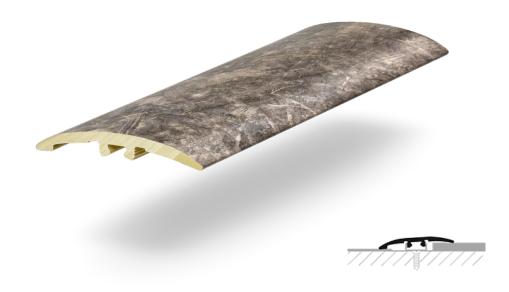

#### Reducer

Reducers are used to transition from luxury vinyl flooring to floors of different height.

# Reducer

| Surface Material | Highly Wear-Resistant Aluminum Oxide Laminate |
|------------------|-----------------------------------------------|
| Core Material    | PVC                                           |
| Length           | 94"                                           |
| Dimensions       | 1 3/8" Wide X 1/2" Tall                       |