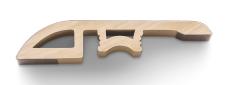

## Slim Trim (3-in1 SLT)

This 3-in-1 molding serves the same functions as a Reducer, a Transition and an End Cap.

# Slim Trim (3-in1 SLT)

| Surface Material | Highly Wear-Resistant Aluminum Oxide Laminate |
|------------------|-----------------------------------------------|
| Core Material    | PVC                                           |
| Length           | 94"                                           |
| Dimensions       | 2" Wide x 1/4" Tall                           |