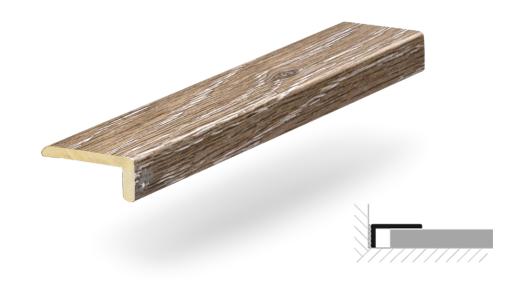

#### Stair Nose

Stair Noses combine style and function to enhance the beauty of staircase or step.

## **Stair Nose**

| Surface Material | Highly Wear-Resistant Aluminum Oxide Laminate |
|------------------|-----------------------------------------------|
| Core Material    | PVC                                           |
| Length           | 94"                                           |
| Dimensions       | 2" Wide x 1" Tall x 3/32" Thick               |