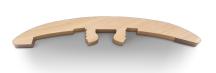

#### Stair Nose

Stair Noses combine style and function to enhance the beauty of staircase or step.

## **Stair Nose**

| Surface Material | Highly Wear-Resistant Aluminum Oxide Laminate |
|------------------|-----------------------------------------------|
| Core Material    | PVC                                           |
| Length           | 94"                                           |
| Dimensions       | 2" Wide x 1" Tall x 3/32" Thick               |