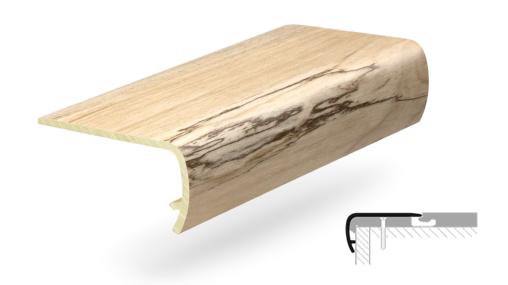

#### Stair Nose

Stair Noses combine style and function to enhance the beauty of staircase or step.

## **Stair Nose**

| Surface Material | Highly Wear-Resistant Aluminum Oxide Laminate |
|------------------|-----------------------------------------------|
| Core Material    | PVC                                           |
| Length           | 94"                                           |
| Dimensions       | 2" Wide x 1" Tall x 3/32" Thick               |