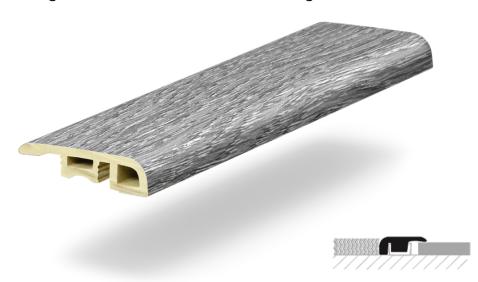

### **T-Molding**

Used to cover expansion gaps in a Sound-Tec installation and interior door thresholds.

MOLDING OPTIONS

URBAN SURFACES 2021

# **T-Molding**

| Surface Material | Highly Wear-Resistant Aluminum Oxide Laminate |
|------------------|-----------------------------------------------|
| Core Material    | PVC                                           |
| Length           | 94"                                           |
| Dimensions       | 1 1/2" Wide X 1/8" Tall                       |