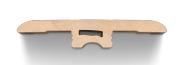

### **End Cap**

End Caps are used to transition from Luxury Vinyl Plank to carpet, mansory(fireplaces),

# **End Cap**

| Surface Material | Highly Wear-Resistant Aluminum Oxide Laminate |
|------------------|-----------------------------------------------|
| Core Material    | PVC                                           |
| Length           | 94"                                           |
| Dimensions       | 1.3/8" Wide X.1/2" Tall                       |