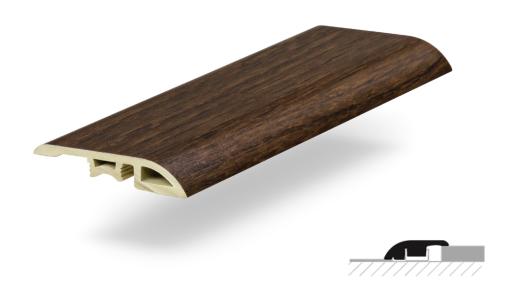

## Slim Trim (3-in1 SLT)

This 3-in-1 molding serves the same functions as a Reducer, a Transition and an End Cap.

# Slim Trim (3-in1 SLT)

| Surface Material | Highly Wear-Resistant Aluminum Oxide Laminate |
|------------------|-----------------------------------------------|
| Core Material    | PVC                                           |
| Length           | 94"                                           |
| Dimensions       | 2" Wide x 1/4" Tall                           |