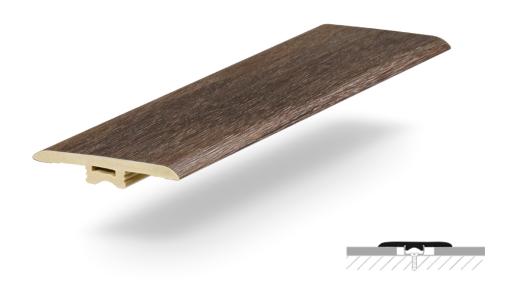

#### Reducer

Reducers are used to transition from luxury vinyl flooring to floors of different height.

# Reducer

| Surface Material | Highly Wear-Resistant Aluminum Oxide Laminate |
|------------------|-----------------------------------------------|
| Core Material    | PVC                                           |
| Length           | 94"                                           |
| Dimensions       | 1 3/8" Wide X 1/2" Tall                       |