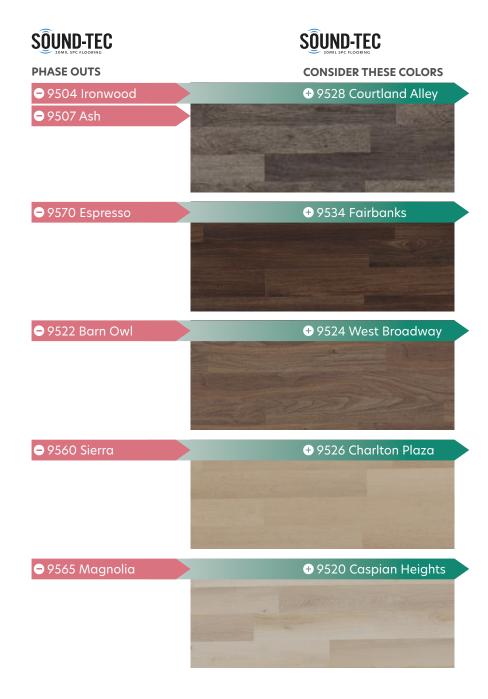

# **NEW LOOKS ARE REFRESHING**

Take a look at how the previous colors inspired these new looks. Keep these colors in mind while we continue to release more info on the latest color additions.

Upon request, we may stock these designs in smaller quantities to keep your projects on track and undisturbed.

# **SOUND-TEC**

20MIL 6MM 7"x48" PLANKS 24 COLORS

For The Most Up-To-Date Photos and Info 2024 NEW COLORS