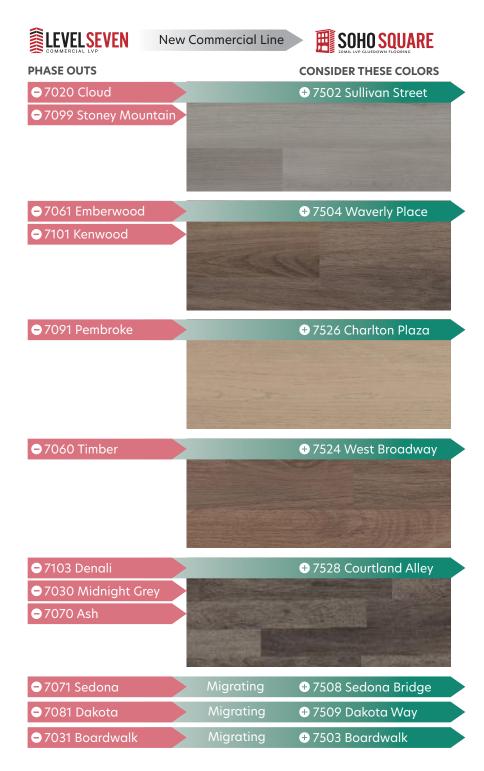

### **NEW LOOKS ARE REFRESHING**

Take a look at how the previous colors inspired these new looks. Keep these colors in mind while we continue to release more info on the latest color additions.

Upon request, we may stock these designs in smaller quantities to keep your projects on track and undisturbed.

# **SOHO SQUARE**

20MIL 3MM 7"x48" PLANKS 12 COLORS

For The Most Up-To-Date Photos and Info