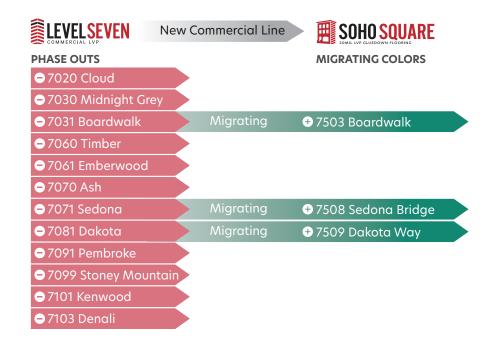

## 2024 Discontinued Products QUICK REFERENCE

Upon request, we may stock these designs in smaller quantities to keep your projects on track and undisturbed. Please communicate with your local territory manager about your specific needs for any SKUs that are being discontinued.

We appreciate you taking the time to coordinate with and understand these changes. In addition to these changes, Urban Surfaces' LooseLay line, InstaGrip, is being expanded, as it has been a huge success. Look out for additional information concerning new InstaGrip items soon. 2024 will be an exciting year! The product team at Urban Surfaces cannot wait to show you what's new.