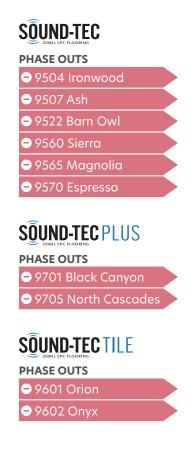

## 2024 Discontinued Products QUICK REFERENCE

Upon request, we may stock these designs in smaller quantities to keep your projects on track and undisturbed. Please communicate with your local territory manager about your specific needs for any SKUs that are being discontinued.

| SOUND-TEC     | SOUND-TEC PLUS | SOUND-TEC TILE | SOHO SQUARE   |
|---------------|----------------|----------------|---------------|
| 20MIL         | 20MIL          | 20MIL          | 20MIL         |
| 6MM           | 6MM            | 6MM            | 3MM           |
| 7"x48" PLANKS | 9"x60" PLANKS  | 12"x24" PLANKS | 7"x48" PLANKS |
| 24 COLORS     | 8 COLORS       | 8 COLORS       | 12 COLORS     |